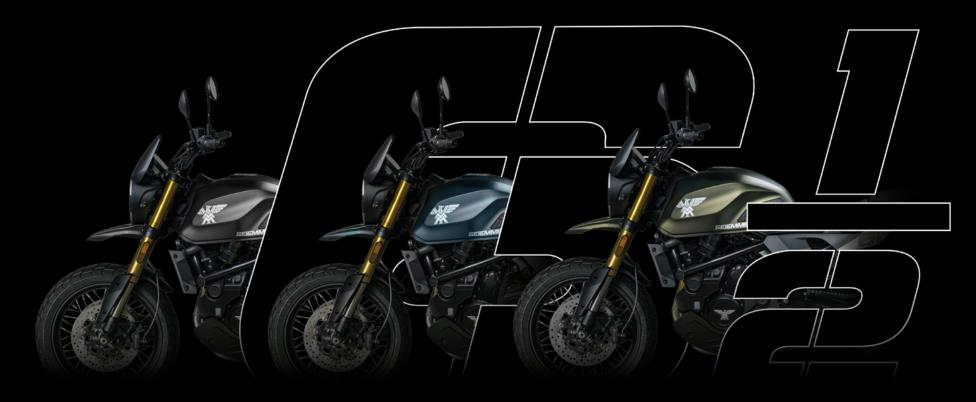

# DETAILS -



18" front and 17" rear Tubeless spoke rims Tyre pressure sensors



Full LED headlights Gold fork



Standard passenger handles Brown heritage seat



5" TFT screen Bluetooth connectivity



Brembo braking system Pirelli MT60RS tyres



Backlit handlebar controls

# COLOURS



Night Black

Blue Storm

Navy Green





# TECHNICAL DETAILS

### GENERAL MEASUREMENTS

| Length x width x height | 2150 x 890 x 1155 mm |
|-------------------------|----------------------|
| Wheelbase               | 1425 mm              |
| Dry weight              | 200 kg               |
| Seat height             | 810mm                |
| Fuel tank capacity      | Approx. 16L          |

### FRAME

| Steel trellis frame |   |  |
|---------------------|---|--|
| Aluminum swingarm   | , |  |

# **RIMS AND TYRES**

| Rims       | Tubeless spoked rims        |
|------------|-----------------------------|
| Front tyre | 120/70-18M/C Pirelli MT60RS |
| Rear tyre  | 160/60-17M/C Pirelli MT60RS |

# **BRAKING SYSTEM**

| Front brake | Dual 298 mm discs,<br>floating calipers, 2 pistons |
|---