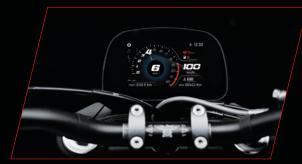

# DETAILS -

18" front and 17" rear Tubeless spoke rims Tyre pressure sensors

Full LED headlights Gold fork

Standard passenger handles Brown heritage seat

5" TFT screen Bluetooth connectivity

Brembo braking system Pirelli MT60RS tyres

18" front and 17" rear Tubeless alloy rims

Full LED headlights

Pirelli Angel GT tyres

5-inch TFT screen

Brembo braking system

Backlit handlebar controls