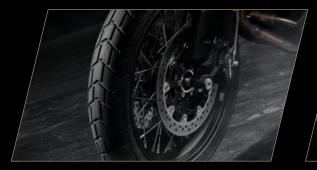

# DETAILS -

18" front and 17" rear Tubeless spoke rims Tyre pressure sensors

Full LED headlights Gold fork

Standard passenger handles Brown heritage seat

5" TFT screen Bluetooth connectivity

Brembo braking system Pirelli MT60RS tyres

# **RIMS AND TYRES**

| Rims       | Tubeless spoked rims        |
|------------|-----------------------------|
| Front tyre | 120/70-18M/C Pirelli MT60RS |
| Rear tyre  | 160/60-17M/C Pirelli MT60RS |