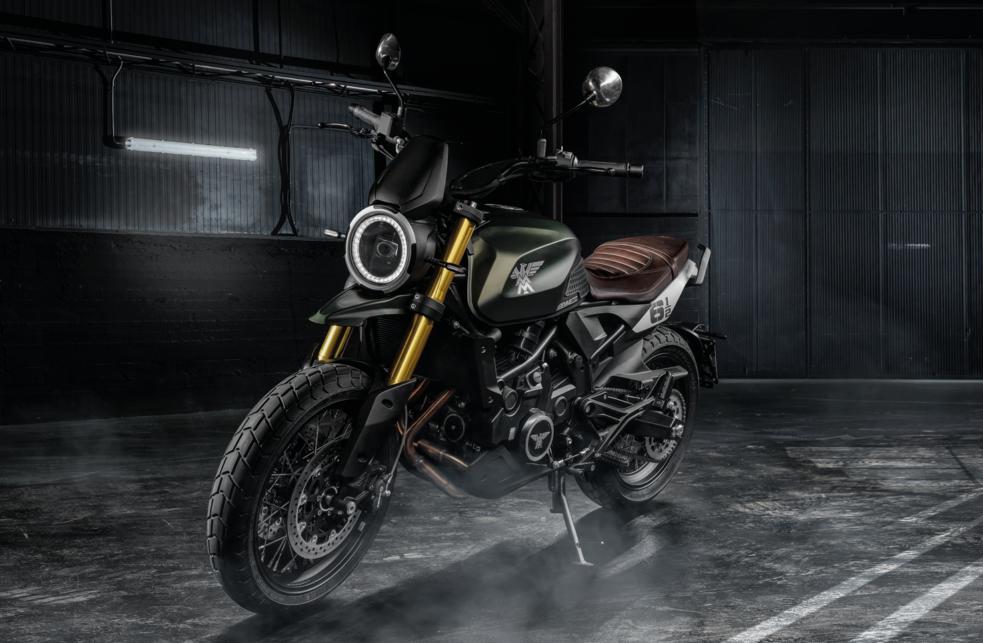

# DETAILS -

18" front and 17" rear Tubeless spoke rims Tyre pressure sensors

Full LED headlights Gold fork

Standard passenger handles Brown heritage seat

5" TFT screen Bluetooth connectivity

Brembo braking system Pirelli MT60RS tyres

Backlit handlebar controls