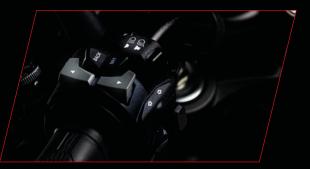

Backlit handlebar controls

18" front and 17" rear Tubeless alloy rims

Full LED headlights

Pirelli Angel GT tyres

5-inch TFT screen

Brembo braking system

Backlit handlebar controls