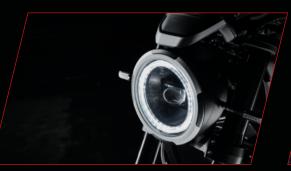

# DETAILS -

18" front and 17" rear Tubeless spoke rims Tyre pressure sensors

Full LED headlights Gold fork

Standard passenger handles Brown heritage seat

5" TFT screen Bluetooth connectivity

Brembo braking system Pirelli MT60RS tyres

18" front and 17" rear Tubeless alloy rims

Full LED headlights

Pirelli Angel GT tyres

5-inch TFT screen

Brembo braking system

Backlit handlebar controls