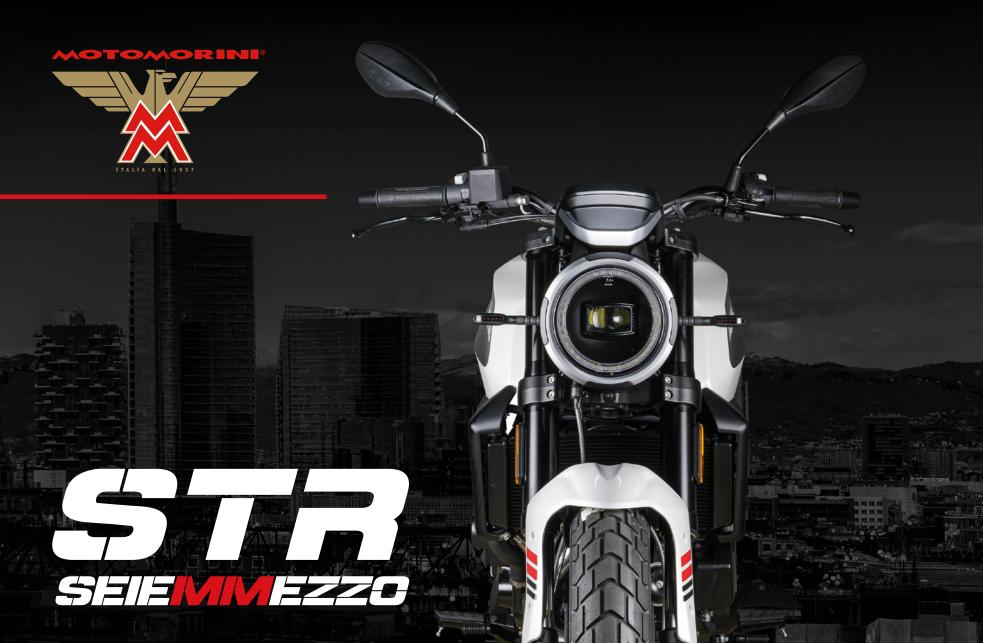

18" front and 17" rear Tubeless alloy rims

Full LED headlights

Pirelli Angel GT tyres

5-inch TFT screen

Brembo braking system

Backlit handlebar controls