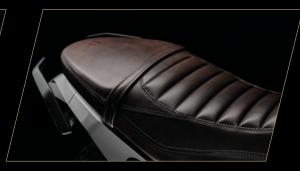

# DETAILS -

18" front and 17" rear Tubeless spoke rims Tyre pressure sensors

Full LED headlights Gold fork

Standard passenger handles Brown heritage seat

5" TFT screen Bluetooth connectivity

Brembo braking system Pirelli MT60RS tyres