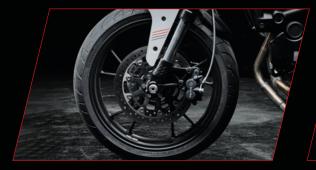

# **RIMS AND TYRES**

| Rims       | Tubeless spoked rims        |
|------------|-----------------------------|
| Front tyre | 120/70-18M/C Pirelli MT60RS |
| Rear tyre  | 160/60-17M/C Pirelli MT60RS |

# **BRAKING SYSTEM**

| Front brake | Dual 298 mm discs,<br>floating calipers, 2 pistons |
|-------------|----------------------------------------------------|
| Rear brake  | Single 255 mm disc, 2 pistons                      |
| ABS         | BOSCH ABS 9.1 Mb                                   |

# **RIMS AND TYRES**

| Rims       | Tubeless spoked rims (optional alloy) |
|------------|---------------------------------------|
| Front tyre | 120/70-18M/C Pirelli Angel GT         |
| Rear tyre  | 160/60-17M/C Pirelli Angel GT         |