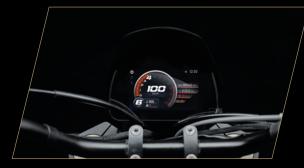

# DETAILS -

18" front and 17" rear Tubeless spoke rims Tyre pressure sensors

Full LED headlights Gold fork

Standard passenger handles Brown heritage seat

5" TFT screen Bluetooth connectivity

Brembo braking system Pirelli MT60RS tyres