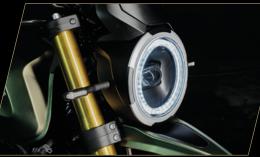

# DETAILS -

18" front and 17" rear Tubeless spoke rims Tyre pressure sensors

Full LED headlights Gold fork

Standard passenger handles Brown heritage seat

5" TFT screen Bluetooth connectivity

Brembo braking system Pirelli MT60RS tyres

#### **SUSPENSIONS**

| Front suspension | Upside-Down Kayaba 43 mm, 120mm<br>wheel travel adjustable for spring<br>preload, damping setting in rebound<br>and compression |
|------------------|---------------------------------------------------------------------------------------------------------------------------------|
| Rear suspension  | Kayaba monoshock, 120 mm wheel<br>travel adjustable for spring preload,<br>damping setting in rebound                           |