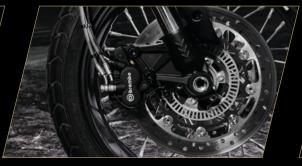

# **BRAKING SYSTEM**

| Front brake | Dual 298 mm discs,<br>floating calipers, 2 pistons |
|-------------|----------------------------------------------------|
| Rear brake  | Single 255 mm disc, 2 pistons                      |
| ABS         | BOSCH ABS 9.1 Mb                                   |