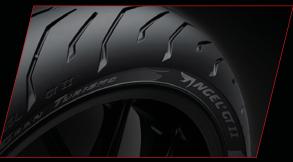

# DETAILS -

18" front and 17" rear Tubeless spoke rims Tyre pressure sensors

Full LED headlights Gold fork

Standard passenger handles Brown heritage seat

5" TFT screen Bluetooth connectivity

Brembo braking system Pirelli MT60RS tyres

# **RIMS AND TYRES**

| Rims       | Tubeless spoked rims        |
|------------|-----------------------------|
| Front tyre | 120/70-18M/C Pirelli MT60RS |
| Rear tyre  | 160/60-17M/C Pirelli MT60RS |

# **RIMS AND TYRES**

| Rims       | Tubeless spoked rims (optional alloy) |
|------------|---------------------------------------|
| Front tyre | 120/70-18M/C Pirelli Angel GT         |
| Rear tyre  | 160/60-17M/C Pirelli Angel GT         |

18" front and 17" rear Tubeless alloy rims

Full LED headlights

Pirelli Angel GT tyres

5-inch TFT screen

Brembo braking system

Backlit handlebar controls