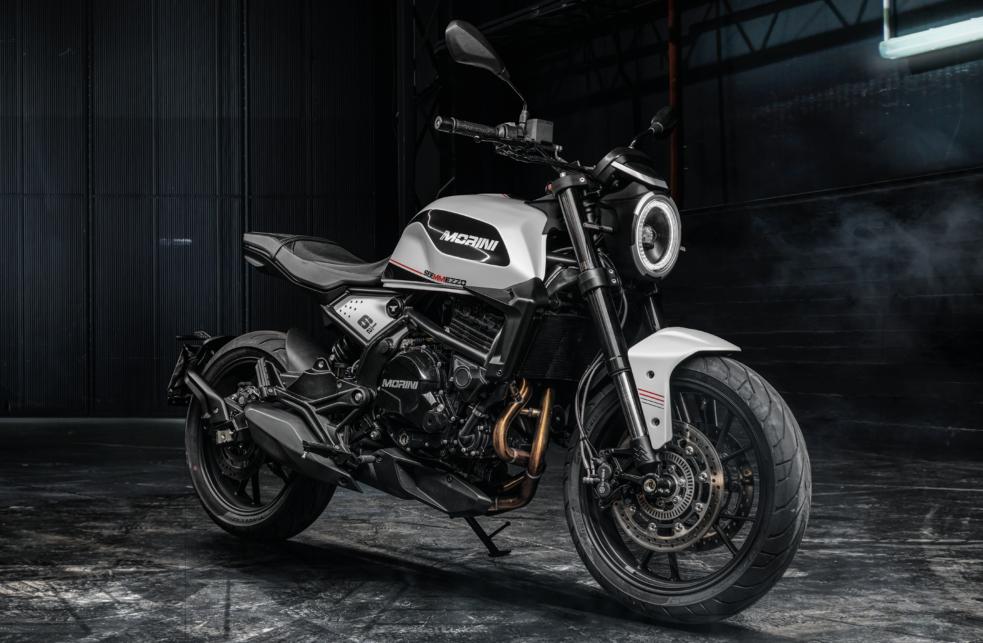

# DETAILS -

18" front and 17" rear Tubeless spoke rims Tyre pressure sensors

Full LED headlights Gold fork

Standard passenger handles Brown heritage seat

5" TFT screen Bluetooth connectivity

Brembo braking system Pirelli MT60RS tyres

18" front and 17" rear Tubeless alloy rims

Full LED headlights

Pirelli Angel GT tyres

5-inch TFT screen

Brembo braking system

Backlit handlebar controls