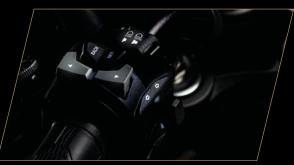

Backlit handlebar controls

18" front and 17" rear Tubeless alloy rims

Full LED headlights

Pirelli Angel GT tyres

5-inch TFT screen

Brembo braking system

Backlit handlebar controls