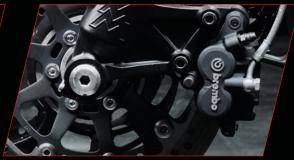

# DETAILS -

18" front and 17" rear Tubeless spoke rims Tyre pressure sensors

Full LED headlights Gold fork

Standard passenger handles Brown heritage seat

5" TFT screen Bluetooth connectivity

Brembo braking system Pirelli MT60RS tyres

# **BRAKING SYSTEM**

| Front brake | Dual 298 mm discs,<br>floating calipers, 2 pistons |
|-------------|----------------------------------------------------|
| Rear brake  | Single 255 mm disc, 2 pistons                      |
| ABS         | BOSCH ABS 9.1 Mb                                   |

18" front and 17" rear Tubeless alloy rims

Full LED headlights

Pirelli Angel GT tyres

5-inch TFT screen

Brembo braking system

Backlit handlebar controls